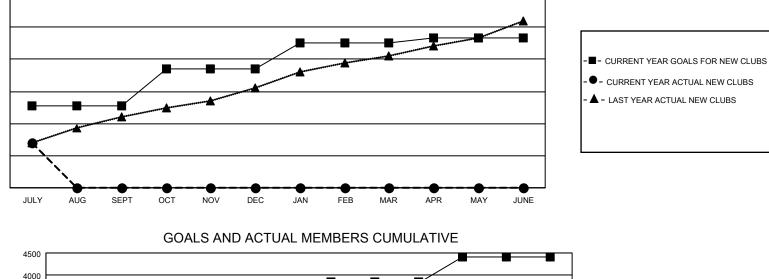

## GAT MONTHLY MEMBERSHIP PROGRESS REPORT

**Multiple District 322** 

Results as of: 7/31/2022

LOCATION: INDIA

| Clubs                 |               |           |               | Members               |                           |                         |                                                    |
|-----------------------|---------------|-----------|---------------|-----------------------|---------------------------|-------------------------|----------------------------------------------------|
| RESULTS FOR 2022-2023 |               |           |               | RESULTS FOR 2022-2023 |                           |                         |                                                    |
| QUARTER               | NEW CLUB GOAL | NEW CLUBS | DROPPED CLUBS | QUARTER               | MEMBER GROWTH NET<br>GOAL | MEMBER GROWTH<br>ACTUAL | DROPPED<br>MEMBERS ACTUAL<br>(including transfers) |
| JULY/AUG/SEPT         | 51            | 28        | 3             | JULY/AUG/SE           | PT 1523                   | 2,166                   | 344                                                |
| OCT/NOV/DEC           | 23            | 0         | 0             | OCT/NOV/DE            | C 1363                    | 0                       | 0                                                  |
| JAN/FEB/MAR           | 16            | 0         | 0             | JAN/FEB/MAF           | g 953                     | 0                       | 0                                                  |
| APR/MAY/JUNE          | 3             | 0         | 0             | APR/MAY/JUN           | NE 575                    | 0                       | 0                                                  |