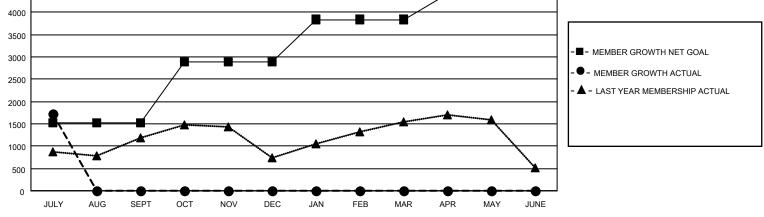

## GAT MONTHLY MEMBERSHIP PROGRESS REPORT

**Multiple District 322** 

Results as of: 7/31/2022

LOCATION: INDIA

| Clubs                 |               |           |               | Members               |                           |                         |                                                    |
|-----------------------|---------------|-----------|---------------|-----------------------|---------------------------|-------------------------|----------------------------------------------------|
| RESULTS FOR 2022-2023 |               |           |               | RESULTS FOR 2022-2023 |                           |                         |                                                    |
| QUARTER               | NEW CLUB GOAL | NEW CLUBS | DROPPED CLUBS | QUARTER               | MEMBER GROWTH NET<br>GOAL | MEMBER GROWTH<br>ACTUAL | DROPPED<br>MEMBERS ACTUAL<br>(including transfers) |
| JULY/AUG/SEPT         | 51            | 28        | 3             | JULY/AUG/SE           | PT 1523                   | 2,166                   | 344                                                |
| OCT/NOV/DEC           | 23            | 0         | 0             | OCT/NOV/DE            | C 1363                    | 0                       | 0                                                  |
| JAN/FEB/MAR           | 16            | 0         | 0             | JAN/FEB/MAF           | g 953                     | 0                       | 0                                                  |
| APR/MAY/JUNE          | 3             | 0         | 0             | APR/MAY/JUN           | NE 575                    | 0                       | 0                                                  |